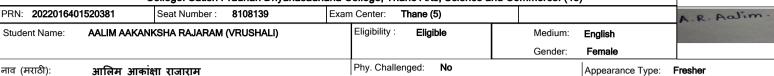

|                                                |               | onogor Gausti i | raanan Bilyanacaan  |  | rollogo, Triano 7 a to, Golorico al | a          | ٠,               |         |
|------------------------------------------------|---------------|-----------------|---------------------|--|-------------------------------------|------------|------------------|---------|
| PRN: 2022016401519064 Seat Number: 8108141 Exa |               | Exam            | n Center: Thane (5) |  |                                     | A M Angane |                  |         |
| Student Name:                                  | ANGANE ADIT   | YA MAHADEV (M   | ANALI)              |  | Eligibility: Eligible               | Medium:    | English          |         |
|                                                |               |                 |                     |  |                                     | Gender:    | Male             |         |
| नाव (मराठी):                                   | अंगाने आदित्य | । महादेव        |                     |  | Phy. Challenged: No                 |            | Appearance Type: | Fresher |