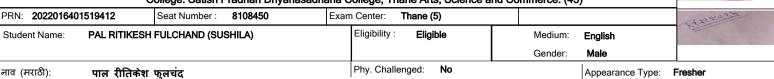

|                                                |               | onogor Gausti i | raanan Bilyanacaan  |  | rollogo, Triano 7 a to, Golorico al | a          | ٠,               |         |
|------------------------------------------------|---------------|-----------------|---------------------|--|-------------------------------------|------------|------------------|---------|
| PRN: 2022016401519064 Seat Number: 8108141 Exa |               | Exam            | n Center: Thane (5) |  |                                     | A M Angane |                  |         |
| Student Name:                                  | ANGANE ADIT   | YA MAHADEV (M   | ANALI)              |  | Eligibility: Eligible               | Medium:    | English          |         |
|                                                |               |                 |                     |  |                                     | Gender:    | Male             |         |
| नाव (मराठी):                                   | अंगाने आदित्य | । महादेव        |                     |  | Phy. Challenged: No                 |            | Appearance Type: | Fresher |