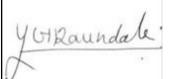

Important: The Date and Time will be displayed on the Hall Ticket once it is published by the University.

- 1. Please check the name (Marathi), Photo & Sign which will be use for Mark sheet & Convocation Certificate
- 2. No corrections are to be made directly (Using Pen) on Hall Tickets. In case of any corrections, colleges should be communicated to Student Facilitation Center, UoM at Kalina Campus. Any correction not made on the DU Portal, will impact the candidate's results not bein