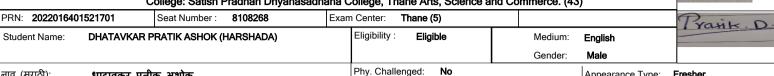

Important: The Date and Time will be displayed on the Hall Ticket once it is published by the University.

- 1. Please check the name (Marathi), Photo & Sign which will be use for Mark sheet & Convocation Certificate
- 2. No corrections are to be made directly (Using Pen) on Hall Tickets. In case of any corrections, colleges should be communicated to Student Facilitation Center, UoM at Kalina Campus. Any correction not made on the DU Portal, will impact the candidate's results not bein