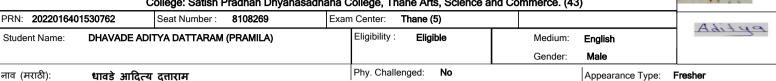

Important: The Date and Time will be displayed on the Hall Ticket once it is published by the University.

- 1. Please check the name (Marathi), Photo & Sign which will be use for Mark sheet & Convocation Certificate
- No corrections are to be made directly (Using Pen) on Hall Tickets. In case of any corrections, colleges should be communicated to Student Facilitation Center, UoM at Kalina Campus. Any correction not made on the DU Portal, will impact the candidate's results not bein